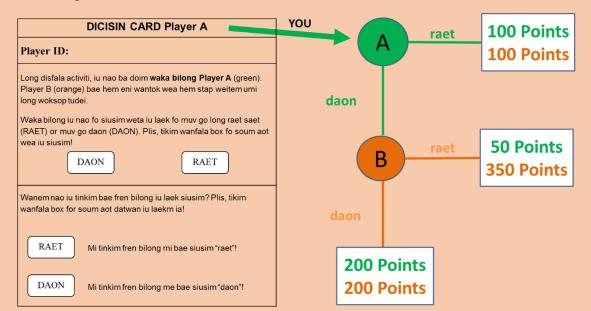

#### IF TREATMENT 1 [ONE-ROUND] – GROUP INSTRUCTIONS (CLAIRE)

To play the game, you will get one of the following two DECISION CARDS depending whether you will be in the role of Player A or Player B *[SHOW THEM]*. You will be playing **only one round** together with your partner today and you will be either in the role of Player A or Player B. This round will be relevant for payoff, but you will only learn your earnings at the end

#### of the workshop.

Fo iu plei long disfala game, bae iu tekem wanfala long tufala "DICISIN CARDS" ia an hem depen weta bae iu doim waka bilong Player A or Player B. Bae wanfala raon nma iu plei tugeta weitem nara fren bilong iu tudei an bae iu tekem waka blo Player A or Player B. Hem tru dat bae iu tekem lelebt seleni long disfala raon, bata bae iu tekem wanem iu winim taem woksop hem finis nao.

Before you make your decision, please write down your player number in the row labelled "ID number". Then you have to decide whether you want to choose "right" or "down" by marking your preferred choice on the DECISION CARD [SHOW THEM].

Befoa iu mekem-ap maen bilong iu, plis iu raetim daon Player namba bilong iu, saet long ples wea oloketa kolem long "ID namba." Den tingting fo weta iu wante siusim "raet" or "daon." Afta u mekem-ap maen bilong iu, iu raetim ansa bilong iu long DICISIN CARD. [SOUM LONG OLOKETA]

You are also asked to estimate whether your partner will choose "right" or "down" by marking your expectation on the DECISION CARD [SHOW THEM]. If you expect him or her to choose "RIGHT" "I expect my partner to choose right". Otherwise you have to choose "DOWN" "I expect my partner to choose down".

Mifala askem iu tu fo iu estimaitim weta bae fren bilong iu hem siusim "raet" or "daon" an den iu raetim wanem iu tinkim long DICISIN CARD ia. Sapos iu tink fren bilong iu hem bae siusim "raet" "Mi tink fren bilong mi bae siusim raet". Bat sapos iu siusim "daon" "Mi tink fren bilong mi bae siusim daon".