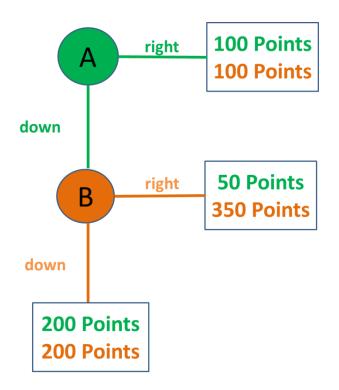

We will use this poster to help explain the game. [SHOW GAME-TREE ON POSTER]

Mifala bae iusim posta an piksa fo tok abaotim game ia.

In this game you are either in the role of Player A (green) or Player B (orange). The other player is someone else in the room. Every player can choose "right" or "down". First, Player A (green) chooses whether he or she wants to move down or right on the "game tree" [SHOW ON GAME TREE]. If he or she decides to move right then both players A and B receive 100 points and the game ends here [SHOW ON GAME TREE]. If Player A (green) decides to play "down" then the result depends on the choice of Player B (orange). If Player B (orange) chooses "down" as well, both of you earn 200 points [SHOW ON GAME TREE]. If Player B (orange) chooses "right" Player A (green) earns 50 points and Player B (orange) earns 350 points.

Long disfala game, bae iu doim waka bilong Player A (green) or Player B (orange). Nara player ia hem wanfala insaet long rum ia. Evri player ia save sius fo muv go long raet "right" or daon "down". Fest, Player A (green) bae siusim weta hem laek fo muv daon or raet long 'game tree' ia. Sapos hem mekem ap maen fo muv long raet, den tufala Player (A an B) bae winim 100 points fo wanfala, an den bae game finis long dea. Bata sapos Player A (green) hem mekem maen bilong hem fo muv daon, den hao mas ba tufala winim hem depen long wanem Player B hem siusim. Sapos Player B (orange) hem mekem maen bilong hem tu fo go daon, den tufala evri wan ba winim sem 200 points. Sapos Player B (orange) hem mekem maen fo muv raet, Player A (green) bae hem winim 50 points an Player B (orange) hem bae tekem 350 points.

#### **EXAMPLES**

I will now give you some examples

- Suppose Player A (green) decides to move right. Player B (orange) does not make any decision. Player A (green) and Player B (orange) will earn 100 points.
- Suppose Player A (green) decides to move down and Player B (orange) moves down as well. Then, both of you will earn 200 points.
- Suppose Player A (green) moves down and Player B (orange) moves right. Player A (green) will earn 50 points, while Player B (orange) gets 350 points.

#### Distaem bae mi givm iu samfala exampol.

- Sapos Player A (green) hem mekem maen fo muv long raet. Baebae Player B (Orange) no siusim eni ting. Player A (green) an Player B (orange) bae winim 100 points.
- Sapos Player A (green) mekem maen fo muv daon an Player B (Orange) tu hem muv daon, bae tufala evri wan winim 200 points fo wanfala.
- Sapos Player A (green) hem muv daon an Player B (orange) hem muv go long raet. Player A (green) bae tekem 50 points, an Player B (orange) bae hem winim 350 points.